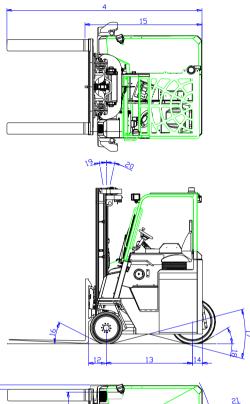

## COMBILIFT - MODEL CBE4000 ELECTRIC - SPECIFICATION -

|      |                                           | _                                |
|------|-------------------------------------------|----------------------------------|
| Ref. | MACHINE SPECIFICATIONS                    | STANDARD                         |
| 1 a  | Max. Lift Height                          | 4040mm                           |
| 1 b  | Free Lift Height                          | 0mm                              |
| 2    | Height Mast Closed                        | 2900mm                           |
| 3    | Max. (Mast raised)                        | 5050mm                           |
| 4    | Overall Length                            | 3048mm                           |
| 5    | Ground Clearance Under Mast               | 152mm                            |
| 6    | Ground Clearance to Wheelbase Centre      | 125mm                            |
| 7    | Height of Overhead Guard                  | 2356mm                           |
| 8    | Width                                     | 1650mm                           |
| 9    | Outside Spread of Fork Arms               | 1500mm                           |
| 10   | Track Front                               | 1395mm                           |
| 11   | Load Centre Distance                      | 600mm                            |
| 12   | Overhang Front                            | 325mm                            |
| 13   | Wheel Base                                | 1350mm                           |
| 14   | Overhang Back                             | 153mm                            |
| 15   | Length From Face of Fork                  | 1828mm                           |
| 16   | Approach Angle                            | 30°                              |
| 17   | Ramp Angle                                | 20°                              |
| 18   | Departure Angle                           | 30°                              |
| 19   | Forward Tilt                              | 3°                               |
| 20   | Backward Tilt                             | 7°                               |
| 21   | Minimum Outside Radius                    | 1670mm                           |
| Α    | Capacity                                  | 4000 kg                          |
| В    | Unladen Weight                            | 8750 kg                          |
| С    | Maximum Ground Speed                      | 10 Km/h                          |
| D    | Gradibility                               | 10%                              |
| Е    | Battery Capacity                          | 72V / 775Ah                      |
| F    | AC Electric Traction Motor x 3            | 2 x 3kW (front) / 1 x 5kW (rear) |
| G    | AC Electric Pump Motor                    | 72V / 14kW                       |
| н    | Fork Section                              | 150 x 50 x 1220mm                |
| Ι    | 20 x 9 x 16 Front Tyre x 2 (Solid Rubber) | OD 533 / Width 229               |
| J    | 28 x 10 x 22 Rear Tyre x 1 (Solid Rubber) | OD 711 / Width 254               |
| К    | Standard Colour                           | Green and Grey                   |
| L    | Suspension Seat                           | Grammer MSG65                    |