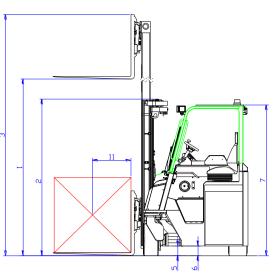

## COMBILIFT - MODEL CBE4000 ELECTRIC - SPECIFICATION -

|      |                                           | _                                |
|------|-------------------------------------------|----------------------------------|
| Ref. | MACHINE SPECIFICATIONS                    | STANDARD                         |
| 1 a  | Max. Lift Height                          | 4040mm                           |
| 1 b  | Free Lift Height                          | 0mm                              |
| 2    | Height Mast Closed                        | 2900mm                           |
| 3    | Max. (Mast raised)                        | 5050mm                           |
| 4    | Overall Length                            | 3048mm                           |
| 5    | Ground Clearance Under Mast               | 152mm                            |
| 6    | Ground Clearance to Wheelbase Centre      | 125mm                            |
| 7    | Height of Overhead Guard                  | 2356mm                           |
| 8    | Width                                     | 1650mm                           |
| 9    | Outside Spread of Fork Arms               | 1500mm                           |
| 10   | Track Front                               | 1395mm                           |
| 11   | Load Centre Distance                      | 600mm                            |
| 12   | Overhang Front                            | 325mm                            |
| 13   | Wheel Base                                | 1350mm                           |
| 14   | Overhang Back                             | 153mm                            |
| 15   | Length From Face of Fork                  | 1828mm                           |
| 16   | Approach Angle                            | 30°                              |
| 17   | Ramp Angle                                | 20°                              |
| 18   | Departure Angle                           | 30°                              |
| 19   | Forward Tilt                              | 3°                               |
| 20   | Backward Tilt                             | 7°                               |
| 21   | Minimum Outside Radius                    | 1670mm                           |
| Α    | Capacity                                  | 4000 kg                          |
| В    | Unladen Weight                            | 8750 kg                          |
| С    | Maximum Ground Speed                      | 10 Km/h                          |
| D    | Gradibility                               | 10%                              |
| Е    | Battery Capacity                          | 72V / 775Ah                      |
| F    | AC Electric Traction Motor x 3            | 2 x 3kW (front) / 1 x 5kW (rear) |
| G    | AC Electric Pump Motor                    | 72V / 14kW                       |
| н    | Fork Section                              | 150 x 50 x 1220mm                |
| Ι    | 20 x 9 x 16 Front Tyre x 2 (Solid Rubber) | OD 533 / Width 229               |
| J    | 28 x 10 x 22 Rear Tyre x 1 (Solid Rubber) | OD 711 / Width 254               |
| К    | Standard Colour                           | Green and Grey                   |
| L    | Suspension Seat                           | Grammer MSG65                    |