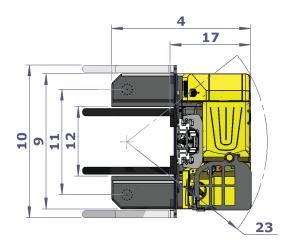

### Specification

| Ref. | Description                             |                        |           |
|------|-----------------------------------------|------------------------|-----------|
|      |                                         | Standard               | Optional  |
| 1a   | Max. Lift Height                        | 4040mm                 | 5552mm    |
| 1b   | Freelift Height                         | 0mm                    | 1480mm    |
| 2    | Height Mast Closed                      | 2670mm                 | 2490mm    |
| 3    | Max. (Mast raised)                      | 4750mm                 | 6520mm    |
| 4    | Overall Length                          | 1900mm                 |           |
| 5    | Mast Travel                             | 850mm                  |           |
| 6    | Ground Clearance Under Mast             | 100mm                  |           |
| 7    | Ground Clearance to Centre of Wheelbase | 115mm                  |           |
| 8    | Height Over Cab (Without work - lights) | 2490mm                 |           |
| 9    | Overall Width                           | 1850mm                 |           |
| 10   | Width over forks                        | 2090mm                 |           |
| 11   | Track Front                             | 1442mm                 |           |
| 12   | Frame Opening                           | 950mm                  |           |
| 13   | Load Centre Distance                    | 600mm                  |           |
| 14   | Overhang Front                          | 205mm                  |           |
| 15   | Wheelbase                               | 1467mm                 |           |
| 16   | Overhang Back                           | 228mm                  |           |
| 17   | Length From Face of Fork                | 1100mm                 |           |
| 18   | Approach Angle                          | 35°                    |           |
| 19   | Ramp Angle                              | 15°                    |           |
| 20   | Departure Angle                         | 35°                    |           |
| 21   | Forward Tilt                            | 2°                     |           |
| 22   | Backward Tilt                           | 4°                     |           |
| 23   | Minimum Outside Radius                  | 1950mm                 |           |
| 24   | Platform Height                         | 380mm                  |           |
| 25   | Platform Length                         | 800mm                  |           |
| Α    | Capacity                                | 2500kg                 |           |
| В    | Unladen Weight                          | 4950kg                 |           |
| С    | Maximum Ground Speed                    | 10km/h                 |           |
| D    | Gradibility                             | 7%                     |           |
| E    | AC Rear Drive                           | 6kW                    |           |
| F    | Battery                                 | 48V x 775Ah            |           |
| G    | Fork Section                            | 50mm x 100mm x 1150mm  |           |
| Н    | Vulkollan Front Tyre                    | OD 250mm / Width 75mm  |           |
| I    | Solid Rubber Rear Tyre                  | OD 413mm / Width 178mm |           |
| J    | Standard Colour                         | Yello                  | ow & Grey |
|      |                                         |                        |           |