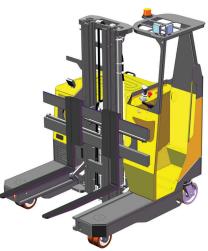

### Specification

| Ref. | Description                             |                        |           |
|------|-----------------------------------------|------------------------|-----------|
|      |                                         | Standard               | Optional  |
| 1a   | Max. Lift Height                        | 4040mm                 | 5552mm    |
| 1b   | Freelift Height                         | 0mm                    | 1480mm    |
| 2    | Height Mast Closed                      | 2670mm                 | 2490mm    |
| 3    | Max. (Mast raised)                      | 4750mm                 | 6520mm    |
| 4    | Overall Length                          | 1900mm                 |           |
| 5    | Mast Travel                             | 850mm                  |           |
| 6    | Ground Clearance Under Mast             | 100mm                  |           |
| 7    | Ground Clearance to Centre of Wheelbase | 115mm                  |           |
| 8    | Height Over Cab (Without work - lights) | 2490mm                 |           |
| 9    | Overall Width                           | 1850mm                 |           |
| 10   | Width over forks                        | 2090mm                 |           |
| 11   | Track Front                             | 1442mm                 |           |
| 12   | Frame Opening                           | 950mm                  |           |
| 13   | Load Centre Distance                    | 600mm                  |           |
| 14   | Overhang Front                          | 205mm                  |           |
| 15   | Wheelbase                               | 1467mm                 |           |
| 16   | Overhang Back                           | 228mm                  |           |
| 17   | Length From Face of Fork                | 1100mm                 |           |
| 18   | Approach Angle                          | 35°                    |           |
| 19   | Ramp Angle                              | 15°                    |           |
| 20   | Departure Angle                         | 35°                    |           |
| 21   | Forward Tilt                            | 2°                     |           |
| 22   | Backward Tilt                           | 4°                     |           |
| 23   | Minimum Outside Radius                  | 1950mm                 |           |
| 24   | Platform Height                         | 380mm                  |           |
| 25   | Platform Length                         | 800mm                  |           |
| Α    | Capacity                                | 2500kg                 |           |
| В    | Unladen Weight                          | 4950kg                 |           |
| С    | Maximum Ground Speed                    | 10km/h                 |           |
| D    | Gradibility                             | 7%                     |           |
| E    | AC Rear Drive                           | 6kW                    |           |
| F    | Battery                                 | 48V x 775Ah            |           |
| G    | Fork Section                            | 50mm x 100mm x 1150mm  |           |
| Н    | Vulkollan Front Tyre                    | OD 250mm / Width 75mm  |           |
| I    | Solid Rubber Rear Tyre                  | OD 413mm / Width 178mm |           |
| J    | Standard Colour                         | Yello                  | ow & Grey |
|      |                                         |                        |           |