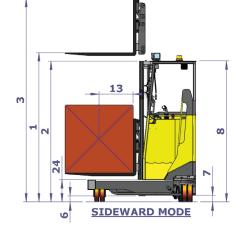

### Specification

| Ref. | Description                             |                        |           |
|------|-----------------------------------------|------------------------|-----------|
|      |                                         | Standard               | Optional  |
| 1a   | Max. Lift Height                        | 4040mm                 | 5552mm    |
| 1b   | Freelift Height                         | 0mm                    | 1480mm    |
| 2    | Height Mast Closed                      | 2670mm                 | 2490mm    |
| 3    | Max. (Mast raised)                      | 4750mm                 | 6520mm    |
| 4    | Overall Length                          | 1900mm                 |           |
| 5    | Mast Travel                             | 850mm                  |           |
| 6    | Ground Clearance Under Mast             | 100mm                  |           |
| 7    | Ground Clearance to Centre of Wheelbase | 115mm                  |           |
| 8    | Height Over Cab (Without work - lights) | 2490mm                 |           |
| 9    | Overall Width                           | 1850mm                 |           |
| 10   | Width over forks                        | 2090mm                 |           |
| 11   | Track Front                             | 1442mm                 |           |
| 12   | Frame Opening                           | 950mm                  |           |
| 13   | Load Centre Distance                    | 600mm                  |           |
| 14   | Overhang Front                          | 205mm                  |           |
| 15   | Wheelbase                               | 1467mm                 |           |
| 16   | Overhang Back                           | 228mm                  |           |
| 17   | Length From Face of Fork                | 1100mm                 |           |
| 18   | Approach Angle                          | 35°                    |           |
| 19   | Ramp Angle                              | 15°                    |           |
| 20   | Departure Angle                         | 35°                    |           |
| 21   | Forward Tilt                            | 2°                     |           |
| 22   | Backward Tilt                           | 4°                     |           |
| 23   | Minimum Outside Radius                  | 1950mm                 |           |
| 24   | Platform Height                         | 380mm                  |           |
| 25   | Platform Length                         | 800mm                  |           |
| Α    | Capacity                                | 2500kg                 |           |
| В    | Unladen Weight                          | 4950kg                 |           |
| С    | Maximum Ground Speed                    | 10km/h                 |           |
| D    | Gradibility                             | 7%                     |           |
| E    | AC Rear Drive                           | 6kW                    |           |
| F    | Battery                                 | 48V x 775Ah            |           |
| G    | Fork Section                            | 50mm x 100mm x 1150mm  |           |
| Н    | Vulkollan Front Tyre                    | OD 250mm / Width 75mm  |           |
| I    | Solid Rubber Rear Tyre                  | OD 413mm / Width 178mm |           |
| J    | Standard Colour                         | Yello                  | ow & Grey |
|      |                                         |                        |           |