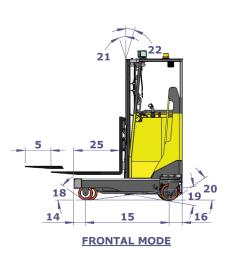

### Specification

| Ref. | Description                             |                        |           |
|------|-----------------------------------------|------------------------|-----------|
|      |                                         | Standard               | Optional  |
| 1a   | Max. Lift Height                        | 4040mm                 | 5552mm    |
| 1b   | Freelift Height                         | 0mm                    | 1480mm    |
| 2    | Height Mast Closed                      | 2670mm                 | 2490mm    |
| 3    | Max. (Mast raised)                      | 4750mm                 | 6520mm    |
| 4    | Overall Length                          | 1900mm                 |           |
| 5    | Mast Travel                             | 850mm                  |           |
| 6    | Ground Clearance Under Mast             | 100mm                  |           |
| 7    | Ground Clearance to Centre of Wheelbase | 115mm                  |           |
| 8    | Height Over Cab (Without work - lights) | 2490mm                 |           |
| 9    | Overall Width                           | 1850mm                 |           |
| 10   | Width over forks                        | 2090mm                 |           |
| 11   | Track Front                             | 1442mm                 |           |
| 12   | Frame Opening                           | 950mm                  |           |
| 13   | Load Centre Distance                    | 600mm                  |           |
| 14   | Overhang Front                          | 205mm                  |           |
| 15   | Wheelbase                               | 1467mm                 |           |
| 16   | Overhang Back                           | 228mm                  |           |
| 17   | Length From Face of Fork                | 1100mm                 |           |
| 18   | Approach Angle                          | 35°                    |           |
| 19   | Ramp Angle                              | 15°                    |           |
| 20   | Departure Angle                         | 35°                    |           |
| 21   | Forward Tilt                            | 2°                     |           |
| 22   | Backward Tilt                           | 4°                     |           |
| 23   | Minimum Outside Radius                  | 1950mm                 |           |
| 24   | Platform Height                         | 380mm                  |           |
| 25   | Platform Length                         | 800mm                  |           |
| Α    | Capacity                                | 2500kg                 |           |
| В    | Unladen Weight                          | 4950kg                 |           |
| С    | Maximum Ground Speed                    | 10km/h                 |           |
| D    | Gradibility                             | 7%                     |           |
| E    | AC Rear Drive                           | 6kW                    |           |
| F    | Battery                                 | 48V x 775Ah            |           |
| G    | Fork Section                            | 50mm x 100mm x 1150mm  |           |
| Н    | Vulkollan Front Tyre                    | OD 250mm / Width 75mm  |           |
| I    | Solid Rubber Rear Tyre                  | OD 413mm / Width 178mm |           |
| J    | Standard Colour                         | Yello                  | ow & Grey |
|      |                                         |                        |           |